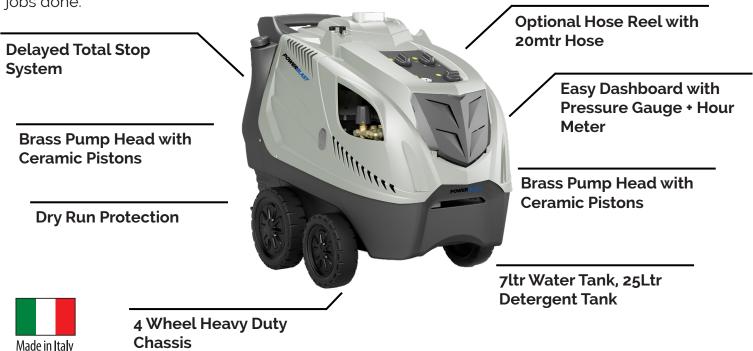

## **- HW2021**

The HW-2021can reach a pressure of 3000psi, and deliver 21L/min at the cleaning surface, ideal for removing stubborn dirt and residue. Featuring quality Italian design, stainless steel boiler coil and brass pump head with ceramic pistons, for a long working life, the HW-2015 hot water pressure washer is all you need to get the hard jobs done.

## **Technical Data**

| Operating pressu            | ure          | 3000 psi  |
|-----------------------------|--------------|-----------|
| Connected load              |              | 415V, 20A |
| Motor Speed                 |              | 1400rpm   |
| Water output                |              | 21Ltr/min |
| Hot water output            | t adjustable | 30-140°C  |
| Heating capacity            | ,            | 90 kW     |
| Fuel tank                   |              | 25Ltr     |
| (LxWxH)                     | 1,100 x 750  | x 900mm   |
| Weight                      |              | 181kg     |
| Stainless steel boiler coil |              |           |
| Separate burner motor       |              |           |
|                             |              |           |

| ATC temperature system                     |        |  |
|--------------------------------------------|--------|--|
| Water leakage intelligent shutdown         |        |  |
| Dry run protection                         |        |  |
| Nozzle bloackage intelligent shutdown      |        |  |
| Anti scale system                          | 2.3ltr |  |
| Boiler ignition delay                      |        |  |
| M22 ceramic handgun w/swivel               |        |  |
| 10m HP hose                                |        |  |
| 70cm s/s lance w/15 <sup>°</sup> nozzle 07 |        |  |
| Water tank                                 | 7ltr   |  |
| 2 year commercial warranty                 |        |  |
|                                            |        |  |